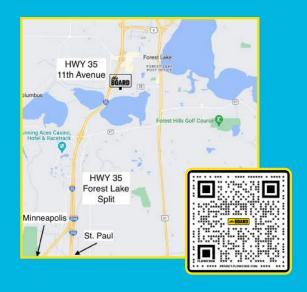

## **North Twin Cities Metro Top Digital Billboards**

ABOVE THE FOREST LAKE SPLIT | Highway 35 | 11th Avenue

## GET MORE EYEBALLS ON YOUR BUSINESS

GetUpOnTheBoard.com

the BOARD

Geopath ID: 50592245 | Latitude: 45.26870983 | Longitude: -93.00809036

Geopath ID: 50592253 | Latitude: 45.26873228 | Longitude: -93.00807999