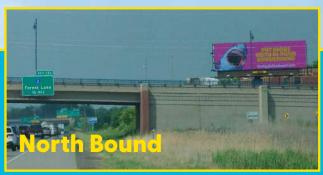

## **North Twin Cities Metro Top Digital Billboards**

ABOVE THE FOREST LAKE SPLIT | Highway 35 | 11th Avenue

## GET MORE EYEBALLS ON YOUR BUSINESS

GetUpOnTheBoard.com

the BOARD

Geopath ID: 50592245 | Latitude: 45.26870983 | Longitude: -93.00809036

Geopath ID: 50592253 | Latitude: 45.26873228 | Longitude: -93.00807999