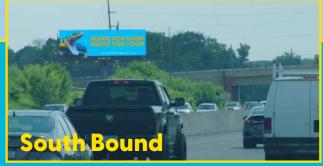

## **North Twin Cities Metro Top Digital Billboards**

ABOVE THE FOREST LAKE SPLIT | Highway 35 | 11th Avenue

## GET MORE EYEBALLS ON YOUR BUSINESS

GetUpOnTheBoard.com

the BOARD

Geopath ID: 50592245 | Latitude: 45.26870983 | Longitude: -93.00809036

Geopath ID: 50592253 | Latitude: 45.26873228 | Longitude: -93.00807999