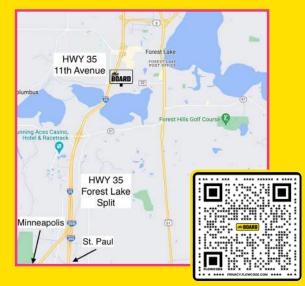

## DIGITAL BILLBOARD IMPACT FOR JOB ADVERTISERS

ABOVE THE FOREST LAKE SPLIT | Highway 35 | 11th Avenue

## ANOTHER KIND OF JOB BOARD Post your job listing here.

GetUpOnTheBoard.com

the **BOARD** 

Supporting Forest Lake Area

Geopath ID: 50592253 | Latitude: 45.26873228 | Longitude: -93.00807999

- Geopath ID: 50592245 | Latitude: 45.26870983 | Longitude: -93.00809036
- GET YOUR RECRUITMENT ADS SEEN
- GET HUGE REACH VERSUS TRADITIONAL TACTICS Job Seekers, Non-Job Seekers, Influencers
- Simple to execute!
- Weekly, Monthly & Longer Term
- Design Included
- Independently Owned & Operated.

**CHUCK BOLKCOM** 

920.891.5496 Chuck@NorthStarMediaPartners.com

www.GetUpOnTheBoard.com