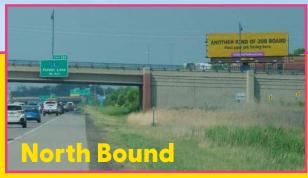

## DIGITAL BILLBOARD IMPACT FOR JOB ADVERTISERS

ABOVE THE FOREST LAKE SPLIT | Highway 35 | 11th Avenue

## ANOTHER KIND OF JOB BOARD Post your job listing here.

GetUpOnTheBoard.com

the **BOARD** 

Supporting Forest Lake Area

Geopath ID: 50592253 | Latitude: 45.26873228 | Longitude: -93.00807999

- Geopath ID: 50592245 | Latitude: 45.26870983 | Longitude: -93.00809036
- GET YOUR RECRUITMENT ADS SEEN
- GET HUGE REACH VERSUS TRADITIONAL TACTICS Job Seekers, Non-Job Seekers, Influencers
- Simple to execute!
- Weekly, Monthly & Longer Term
- Design Included
- Independently Owned & Operated.